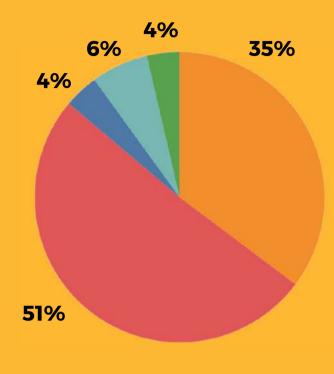

SINCERELY WANT TO SERVE - WHETHER EPISODIC OR REGULAR. WE WANT TO GIVE EVERYONE THE OPPORTUNITY TO VOLUNTEER AND DISCOVER FOR THEMSELVES THE JOY OF VOLUNTEERING.

1,150
VOLUNTEERING
SESSIONS

13,200
VOLUNTEERING
HOURS

700
TOTAL
VOLUNTEERS

450

EPISODIC VOLUNTEERS

250

REGULAR VOLUNTEERS

## YUHUA SENIOR ACTIVITY CENTRE

318A, JURONG EAST ST 31, #02-308, SINGAPORE 601318



YUHUA SAC IS A COMMUNAL SPACE FOR SENIORS TO SOCIALISE WITH THEIR PEERS AND FIND EMOTIONAL SUPPORT. AS PART OF MOH'S SENIOR CLUSTER NETWORK, THE CENTRE ALSO LOOKS AFTER SENIORS IN THE RENTAL BLOCKS.

370
SENIORS IN TOTAL

**210**SENIORS IN BLOCK 373 & 374

160
SENIORS IN
BLOCK 318A

#### **ALL SENIORS BY AGE GROUP**



#### **ALL SENIORS BY ETHNICITY**



### FINANCIAL SUMMARY FY 2019/2020

**NET SURPLUS: \$200K** 



#### **INCOME: \$1.2 MILLION**

income grew by 26% year over year (YOY) from \$970K in FY 2019 to \$1.2M in FY 2020.

Loving Heart received increased support from Government agencies to support their activities and also donations from the public - grants improved by \$90K (17% YOY) while donations grew by \$170K (67% YOY) in FY 2019/2020.



**ACTIVITIES FOR GENERATING FUNDS** 

**OTHER INCOME** 

GRANTS

INCOME FROM CHARITABLE ACTIVITIES



#### **EXPENDITURE: \$1 MILLION**

Expenditure increased by 61% year over year (YOY) from \$630K in FY 2019 to \$1M in FY 2020.

Loving Hearts saw an expansion in their service scope and increase outreach to other parts of the South-West District in FY2019/2020. 4 new staff were employed for this cause, resulting in staff costs to increase by \$220K